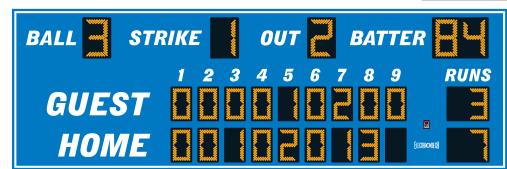

## **DIGITS / INDICATORS**

Ball, Strike, Out, and Batter Number digits are 18 inches tall, while all other digits are 15 inches tall. Digits and indicators are formed from matrices of super-bright, long-lasting, energy-efficient LEDs (Light Emitting Diodes). Choose either amber or red LEDs for all outdoor products. Our LED assemblies are protected by aluminum masks that allow the hard epoxy shells of the LEDs to be exposed for maximum viewing angles.